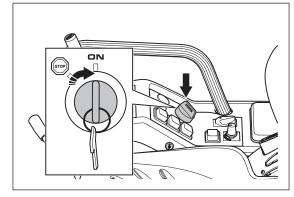

## **Connection guide P 535HX**

CAN bus and Husqbus to HSH

1. Set Power key in **STOP (OFF)** position

2. Push down and turn the main switch to the ON position

3. Make sure that 48V servicing plug are installed