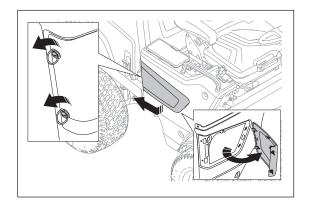

4. Remove the service lid by unscrewing the 2 screws

5. Identify the Husqbus (A) and CAN bus (B) connectors

- 6. Connect the CAN bus and Husqbus connectors to the Husqvarna Service Interface Box
- 7. Connect the Husqvarna Service Interface Box to the computer