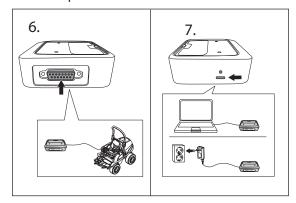

4. Remove the service lid by unscrewing the 2 screws

5. Identify the Husqbus (A) and CAN bus (B) connectors

- 6. Connect the CAN bus and Husqbus connectors to the Husqvarna Service Interface Box
- 7. Connect the Husqvarna Service Interface Box to the computer