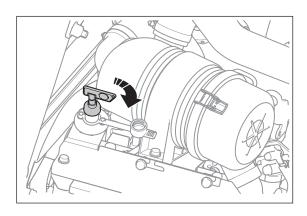

## **Connection guide P 535HX**

CAN bus and Husqbus to HSH

1. Set Power key in **STOP (OFF)** position

2. Push down and turn the main switch to the ON position

3. Make sure that 48V servicing plug are installed