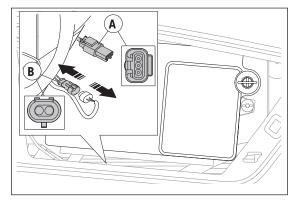

4. Remove the service lid by unscrewing the 2 screws

5. Identify the Husqbus (A) and CAN bus (B) connectors

- 6. Connect the CAN bus and Husqbus connectors to the Husqvarna Service Interface Box
- 7. Connect the Husqvarna Service Interface Box to the computer