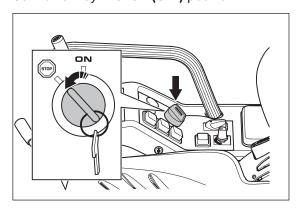

## **Connection guide P 535HX**

CAN bus and Husqbus to HSH

1. Set Power key in **STOP (OFF)** position

2. Push down and turn the main switch to the ON position

3. Make sure that 48V servicing plug are installed