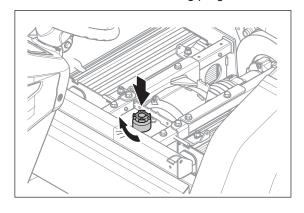

## **Connection guide P 535HX**

CAN bus and Husqbus to HSH

1. Set Power key in **STOP (OFF)** position

2. Push down and turn the main switch to the ON position

3. Make sure that 48V servicing plug are installed