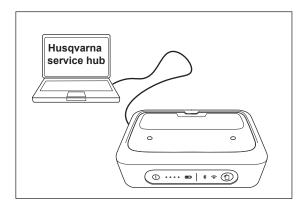

8. Start up the Husqvarna Service Hub program on the computer

9. Turn the Power key to **ON** position and follow further instructions in the Husqvarna Service Hub program

114 29 94-26 Rev A