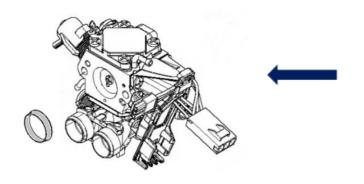

### Description of change

- 1. New Inlet pipe, assy 583 96 41-03/-04 have been introduced. The change has been made to ensure the assembly and to avoid leakage.
- 2. The New Carburetor, kit 501 46 33-05 consist of: New Carburetor ZAMA140058A, a separate support sleeve 582 02 51-01 and AT-instruction.
- 3. New article number and some minor changes on Air Nozzle due to change of supplier.

## 1. Carburetor

New version

501 46 33-03, ZAMA140055A