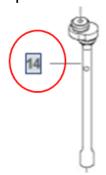

IPL updates

| Page Title        | Ref.<br>No | New part no  | Name     | Excl. part<br>no. | Remark |
|-------------------|------------|--------------|----------|-------------------|--------|
| Clutch & Oil pump | 14         | 594 09 32-01 | OIL HOSE | 588 40 47-01      |        |

## 1. Clutch & Oil pump

Changed oil hose to 594 09 32-01 (pos. 14).