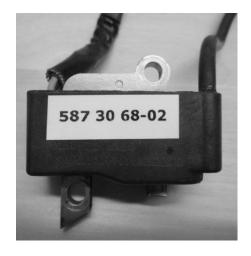

#### Description of change

A new Ignition module, 587 30 68-02, has been introduced to improve start behavior and idle speed. Problem with missing spark at start has been corrected. Incorrect speed detection causing uneven speed at idle has also been corrected.

#### Introduced from

| Serial number / Date | Remark                                  |  |  |
|----------------------|-----------------------------------------|--|--|
| S/n 20163600339      | Valid for Ignition module 587 30 68-02. |  |  |
|                      |                                         |  |  |
|                      |                                         |  |  |

#### IPL updates

| Page Title      | Ref. | New part no  | Name            | Excl. part no. | Remark |
|-----------------|------|--------------|-----------------|----------------|--------|
| Ignition system | 1    | 587 30 68-02 | Ignition module | 587 30 68-01   |        |
|                 |      |              |                 |                |        |
|                 |      |              |                 |                |        |
|                 |      |              |                 |                |        |